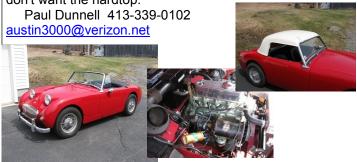

#### For Sale ..... Tires

5 72 spoke painted wheels with 165/15 tires. One is brand new Federal from Hendrix with balanced and rebuilt wheel. 4 others came with my BJ7 and all have good tires and wheels.