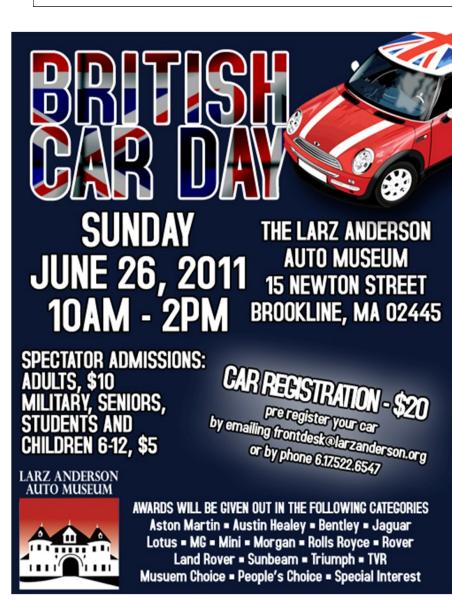

Plans for Summit, Sun & Sand 2011 are all but set with over 45 cars registered for our New England premier event. It is not too late to register and enjoy the fun, at our first ever Summit, in eastern CT. Jud Perkin's has just completed the route for the Poker Run rally on Friday morning. George Greider has organized an outstanding car event a Mystic Seaport for our car show, to coincide with an antique boat show on the Saturday afternoon. Adam Nolde has created a very interesting gymkhana, at the Holiday Inn parking lot, for the seasoned driver and the newcomer alike. The Wolf's Den at Mohegan Sun will host free music on Thursday evening. Registration is only \$70 for the Summit with most events at no charge.